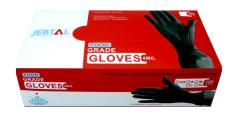

# **Jebtal Nitrile Gloves**

Powder Free Food Grade Gloves

Focus on supplier management, new products development and quality control.

www.jebtal.com

JEBTAL Imports, LLC (JEBTAL) is a Michigan based certified minority supplier, specializing in domestic manufacturing and international trade of goods. We are committed to bringing our manufacturing to the USA. Your support and commitment to our products will help our efforts. We pride ourselves on producing quality assured products.

### PRODUCT INFORMATION

| Material 100% Nitrile        |                 |  |
|------------------------------|-----------------|--|
| Color                        | Black           |  |
| Cuff Length                  | Standard        |  |
| Glove Length (mm/inches) min | 240 / 9.5       |  |
| Powder Content               | Powder - Free   |  |
| External Glove Surface       | Textured Finger |  |
| Weight Class                 | 5.0g ± 0.3g     |  |